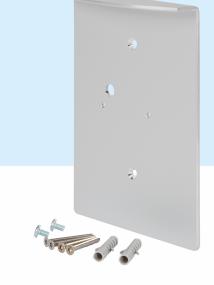

## Your advantages in detail

The weather-protection roof for the door intercom systems TFS-Dialog 100 and TFS-Dialog 200 is the perfect weather protection and mounting plate. With this weather-protection roof made of high-quality alu-

minium, your door intercom is protected from the weather conditions and unsightly traces of old installations are optimally covered.

#### **DELIVERY**

- Weather-protection roof (mounting plate)
- · Mounting material (dowels, screws)

ORDERING INFORMATION Designation: Weather protection cover smal Article number: 90621 EAN Code: 4019377906217