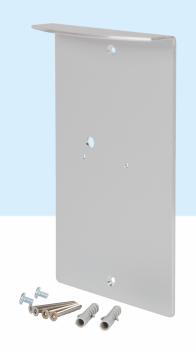

# Your advantages in detail

The weather-protection roof for the door intercom systems TFS-Dialog 100 and TFS-Dialog 200 is the perfect weather protection and mounting plate. With this weather-protection roof made of high-quality alu-

minium, your door intercom is protected from the weather conditions and unsightly traces of old installations are optimally covered.

#### **DELIVERY**

- Weather-protection roof (mounting plate)
- · Mounting material (dowels, screws)

ORDERING INFORMATION Designation: Weather protection cover large Article number: 90644 EAN Code: 4019377906446